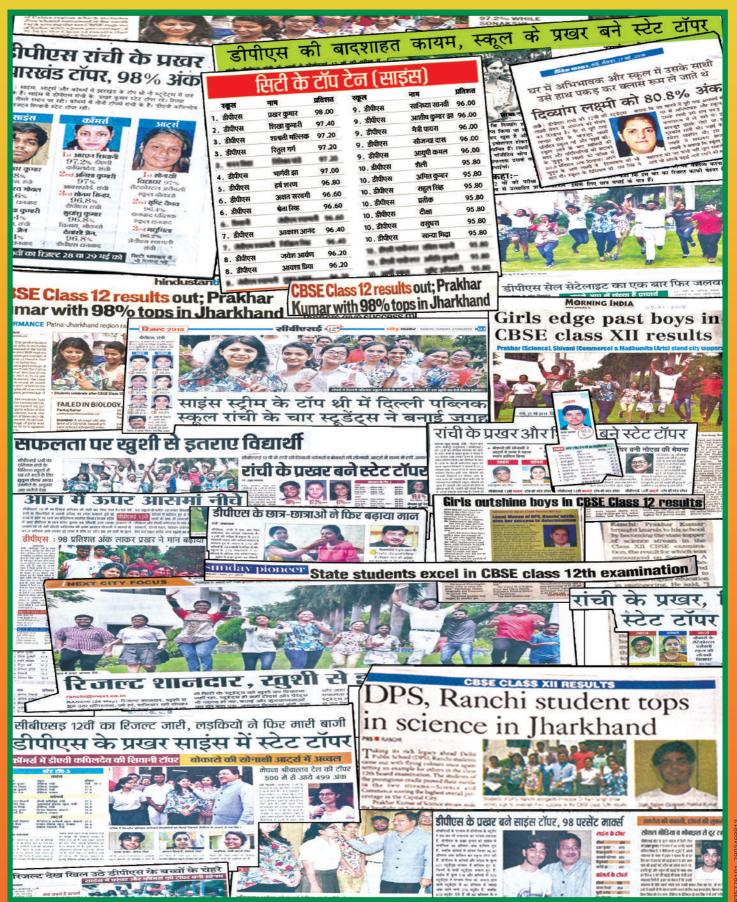

## HIGHLIGHTS OF AISSCE (CLASS - XII) - 2018 AT A GLANCE

| Toppers              | Rank | Name                          | Marks | %      |
|----------------------|------|-------------------------------|-------|--------|
| Overall State Topper | 1.   | Prakhar Kumar                 | 490   | 98.00% |
|                      | 1.   | Prakhar Kumar                 | 490   | 98.00% |
| Science              | 2.   | Shikha Kumari                 | 487   | 97.40% |
|                      | 3.   | Saswati Mallick<br>Ritul Garg | 486   | 97.20% |
|                      | 1.   | Sonam Sinha                   | 484   | 96.80% |
| Commerce             | 2.   | Khushi Saraf<br>Ritu Goenka   | 481   | 96.20% |
|                      | 3.   | Aditi Agarwal                 | 480   | 96.00% |

| 621 [517 (Science) +<br>104 (Commerce)]     | 100%                                                                                                     |
|---------------------------------------------|----------------------------------------------------------------------------------------------------------|
| 278                                         | 44.8%                                                                                                    |
| 620                                         | 99.9%                                                                                                    |
| 26                                          |                                                                                                          |
| 98.00% (State Topper)                       |                                                                                                          |
| 96.8% ( 3rd State Topper)                   | )                                                                                                        |
| cience Stream 100%<br>Commerce Stream 99.1% |                                                                                                          |
|                                             | 278<br>620<br>26<br>98.00% (State Topper)<br>96.8% ( 3 <sup>rd</sup> State Topper)<br>cience Stream 100% |