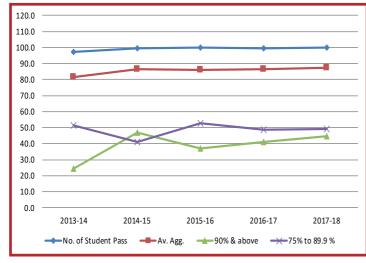

## Comparative study of AISSCE Performance from 2014 - 2018

| Year    | No. of Student Pass | Av. Agg. | 90% & above | 75% to 89.9 % | 60% to 74.9 % |
|---------|---------------------|----------|-------------|---------------|---------------|
| 2013-14 | 97.0                | 81.4     | 24.3        | 51.4          | 20.1          |
| 2014-15 | 99.7                | 86.4     | 46.8        | 41.1          | 11.3          |
| 2015-16 | 99.9                | 85.8     | 37.2        | 52.7          | 9.4           |
| 2016-17 | 99.7                | 86.4     | 41.0        | 48.5          | 9.9           |
| 2017-18 | 100.0               | 87.3     | 44.8        | 49.3          | 5.8           |