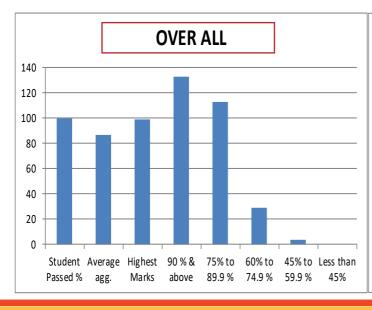

Students securing 75% and above in Science Stream 95.4% Students securing 75% and above in Commerce Stream 88.4%

|                        | OVERALL AISSCE RESULT OF CLASS XII (2017-18) |            |       |        |     |        |                      |                     |                      |                     |                   |                                                         |       |     |       |        |        |     |      |     |      |
|------------------------|----------------------------------------------|------------|-------|--------|-----|--------|----------------------|---------------------|----------------------|---------------------|-------------------|---------------------------------------------------------|-------|-----|-------|--------|--------|-----|------|-----|------|
| 1                      | 1                                            | 2          | 3     | 3      |     | 4      | 5                    | 6                   | 7                    | 8                   | 9                 |                                                         |       |     |       | 1      | 0      |     |      |     |      |
| tudents<br>ared        |                                              | its passed | 05504 | passed |     | passed | Average<br>aggregate | erage<br>ate (Boys) | erage<br>ate (Girls) | ghest<br>gate score | aggregate<br>core |                                                         |       |     |       | School | Scores |     |      |     |      |
| No. of stud<br>appeare |                                              | ranne      | Down  | DOYS   |     |        | Av                   | Aver                | Aggreg               | High<br>Aggrega     | Lowest            | 90 % & 75% to 89.9 60% to 74.9 45% to 59.9 44.9 & below |       |     |       |        |        |     |      |     |      |
|                        | No.                                          | %          | No.   | %      | No. | %      | %                    | %                   | %                    | %                   | %                 | No.                                                     | %     | No. | %     | No.    | %      | No. | %    | No. | %    |
| 621                    | 621                                          | 100        | 367   | 100    | 254 | 100    | 87.3                 | 86.24               | 88.82                | 98                  | 59.4              | 278                                                     | 44.77 | 306 | 49.28 | 36     | 5.80   | 1   | 0.16 | 0   | 0.00 |