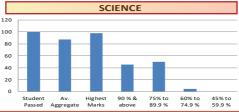

|                          |           | P      | AISS | SCE        | RE  | SU           | LT (                 | CLA                     | SS                      | XII)                 | 201                    | 7-1 | 8 : S      | CIE | NC           | E S    | TRE         | EAI | VI          |     |            |
|--------------------------|-----------|--------|------|------------|-----|--------------|----------------------|-------------------------|-------------------------|----------------------|------------------------|-----|------------|-----|--------------|--------|-------------|-----|-------------|-----|------------|
| 1                        | 2         | 2      | 3    | 3          | 4   | 4            | 5                    | 6                       | 7                       | 8                    | 9                      |     |            |     |              | 10     |             |     |             |     |            |
| 70                       | 200       | nasca. | 3    | <b>D</b>   |     | p            |                      | ge<br>(Boys)            | irls)                   | ore                  | gate                   |     |            |     | Sc           | hool S | cores       |     |             |     |            |
| No. of students appeared | Stradonts |        | 8    | poys passe |     | GITIS passed | Average<br>aggregate | Average<br>aggregate (B | Average<br>aggregate (G | Highest aggregate sc | Lowest aggregate score |     | % &<br>ove |     | to 89.9<br>% |        | % to<br>9 % |     | % to<br>9 % |     | 9 &<br>low |
|                          | No.       | %      | No.  | %          | No. | %            | %                    | %                       | %                       | %                    | %                      | No. | %          | No. | %            | No.    | %           | No. | %           | No. | %          |
| 517                      | 517       | 100    | 325  | 100        | 192 | 100          | 87.52                | 86.63                   | 89.13                   | 98                   | 64.2                   | 236 | 45.65      | 257 | 49.71        | 24     | 4.64        | 0   | 0.00        | 0   | 0.00       |