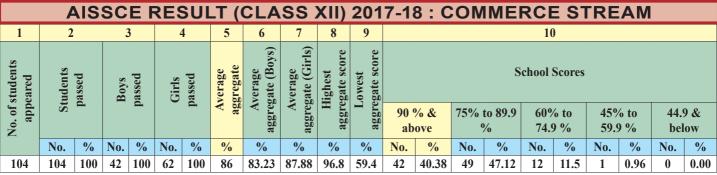

## 11 Students secured 95% and above in Commerce Stream

Sonam Sinha 484 (96.8%)

Khushi Saraf 481 (96.2%)

Ritu Goenka 481 (96.2%)

Aditi Agarwal 480 ( 96%)

Anjali Agarwal 479 ( 95.8%)

**Aakriti Sahay** 478 ( 95.6%)

**Raghav Agarwal** 478 (95.6%)

**Nitesh Kumar Goyal** 476 (95.2%)

Naina Das 476 (95.2%)

Siddhant Ranjan 476 (95.2%)

Kumari Shikha 475 (95%)