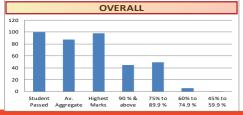

Students securing 75% and above in Science Stream 95.4% Students securing 75% and above in Commerce Stream 88.4%

|                        | OVERALL AISSCE RESULT OF CLASS XII (2017-18) |            |       |        |     |        |                      |                     |                      |                     |                   |                                                         |       |     |       |        |        |     |      |     |      |
|------------------------|----------------------------------------------|------------|-------|--------|-----|--------|----------------------|---------------------|----------------------|---------------------|-------------------|---------------------------------------------------------|-------|-----|-------|--------|--------|-----|------|-----|------|
| 1                      | 1                                            | 2          | 3     | 3      |     | 4      | 5                    | 6                   | 7                    | 8                   | 9                 |                                                         |       |     |       | 1      | 0      |     |      |     |      |
| tudents<br>ared        |                                              | its passed | 05504 | passed |     | passed | Average<br>aggregate | erage<br>ate (Boys) | erage<br>ate (Girls) | ghest<br>gate score | aggregate<br>core |                                                         |       |     |       | School | Scores |     |      |     |      |
| No. of stud<br>appeare |                                              | ranne      | Down  | DOYS   |     |        | Av                   | Aver                | Aggreg               | High<br>Aggrega     | Lowest            | 90 % & 75% to 89.9 60% to 74.9 45% to 59.9 44.9 & below |       |     |       |        |        |     |      |     |      |
|                        | No.                                          | %          | No.   | %      | No. | %      | %                    | %                   | %                    | %                   | %                 | No.                                                     | %     | No. | %     | No.    | %      | No. | %    | No. | %    |
| 621                    | 621                                          | 100        | 367   | 100    | 254 | 100    | 87.3                 | 86.24               | 88.82                | 98                  | 59.4              | 278                                                     | 44.77 | 306 | 49.28 | 36     | 5.80   | 1   | 0.16 | 0   | 0.00 |