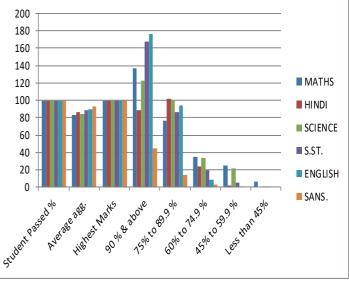

## Subject wise Result Analysis of AISSCE - Class XII (2017-18)

|            |            |                          |          |        | S            |        | pa              | જ                        |                      | ate                     | ate                    |     |            |             | 5           | School | Score       | s           |             |                 |     |
|------------|------------|--------------------------|----------|--------|--------------|--------|-----------------|--------------------------|----------------------|-------------------------|------------------------|-----|------------|-------------|-------------|--------|-------------|-------------|-------------|-----------------|-----|
| Sl.<br>No. | Subjects   | No. of students appeared | Failures | if any | Compartments | if any | Students passed | failures & compartments) | Average<br>aggregate | Highest aggregate score | Lowest aggregate score |     | % &<br>ove | 75%<br>89.9 | % to<br>) % |        | % to<br>9 % | 45%<br>59.9 | % to<br>) % | 44.9 %<br>below |     |
|            |            |                          | No.      | %      | No.          | %      | No.             | %                        | %                    | %                       | %                      | No. | %          | No.         | %           | No.    | %           | No.         | %           | No.             | %   |
| 1          | English    | 621                      | 0        | 0.0    | 0            | 0.0    | 621             | 100.0                    | 84.46                | 96                      | 37                     | 196 | 31.6       | 356         | 57.3        | 58     | 9.3         | 10          | 1.6         | 1               | 0.2 |
| 2          | Maths      | 502                      | 0        | 0.0    | 0            | 0.0    | 502             | 100.0                    | 75.27                | 100                     | 15                     | 175 | 34.9       | 117         | 23.3        | 83     | 16.5        | 78          | 15.5        | 49              | 9.8 |
| 3          | Physics    | 517                      | 0        | 0.0    | 0            | 0.0    | 517             | 100.0                    | 81.27                | 99                      | 52                     | 163 | 31.5       | 198         | 38.3        | 143    | 27.7        | 13          | 2.5         | 0               | 0.0 |
| 4          | Chemistry  | 517                      | 0        | 0.0    | 0            | 0.0    | 517             | 100.0                    | 85.72                | 99                      | 51                     | 259 | 50.1       | 163         | 31.5        | 88     | 17.0        | 7           | 1.4         | 0               | 0.0 |
| 5          | Biology    | 126                      | 0        | 0.0    | 0            | 0.0    | 126             | 100.0                    | 87.79                | 100                     | 53                     | 71  | 56.3       | 43          | 34.1        | 11     | 8.7         | 1           | 0.8         | 0               | 0.0 |
| 6          | Engg. Gra. | 31                       | 0        | 0.0    | 0            | 0.0    | 31              | 100.0                    | 88.68                | 99                      | 67                     | 19  | 61.3       | 9           | 29.0        | 3      | 9.7         | 0           | 0.0         | 0               | 0.0 |
| 7          | Economics  | 142                      | 0        | 0.0    | 0            | 0.0    | 142             | 100.0                    | 84.84                | 100                     | 20                     | 66  | 46.5       | 52          | 36.6        | 17     | 12.0        | 7           | 4.9         | 0               | 0.0 |
| 8          | P. Edu.    | 352                      | 0        | 0.0    | 0            | 0.0    | 352             | 100.0                    | 87.86                | 100                     | 54                     | 189 | 53.7       | 127         | 36.1        | 34     | 9.7         | 2           | 0.6         | 0               | 0.0 |
| 9          | Painting   | 120                      | 0        | 0.0    | 0            | 0.0    | 120             | 100.0                    | 90.47                | 100                     | 73                     | 82  | 68.3       | 35          | 29.2        | 3      | 2.5         | 0           | 0.0         | 0               | 0.0 |
| 10         | Graphics   | 415                      | 0        | 0.0    | 0            | 0.0    | 415             | 100.0                    | 95.35                | 100                     | 81                     | 386 | 93.0       | 29          | 7.0         | 0      | 0.0         | 0           | 0.0         | 0               | 0.0 |
| 11         | B. Stud.   | 104                      | 0        | 0.0    | 0            | 0.0    | 104             | 100.0                    | 85.90                | 100                     | 31                     | 60  | 57.7       | 26          | 25.0        | 11     | 10.6        | 6           | 5.8         | 1               | 1.0 |
| 12         | Acc.       | 104                      | 0        | 0.0    | 0            | 0.0    | 104             | 100.0                    | 76.30                | 95                      | 20                     | 28  | 26.9       | 31          | 29.8        | 31     | 29.8        | 14          | 13.5        | 0               | 0.0 |
| 13         | I.P.       | 52                       | 0        | 0.0    | 0            | 0.0    | 52              | 100.0                    | 91.40                | 99                      | 83                     | 36  | 69.2       | 16          | 30.8        | 0      | 0.0         | 0           | 0.0         | 0               | 0.0 |
| 14         | Entrep.    | 13                       | 0        | 0.0    | 0            | 0.0    | 13              | 100.0                    | 74.93                | 92                      | 29                     | 1   | 7.7        | 8           | 61.5        | 4      | 30.8        | 0           | 0.0         | 0               | 0.0 |
| 15         | C. Sci     | 100                      | 0        | 0.0    | 0            | 0.0    | 100             | 100.0                    | 82.33                | 95                      | 57                     | 29  | 29.0       | 51          | 51.0        | 19     | 19.0        | 1           | 1.0         | 0               | 0.0 |
| 16         | Hindi      | 7                        | 0        | 0.0    | 0            | 0.0    | 7               | 100.0                    | 77.71                | 96                      | 58                     | 2   | 28.6       | 3           | 42.9        | 1      | 14.3        | 1           | 14.3        | 0               | 0.0 |