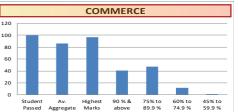

| 621 [517 (Science) +<br>104 (Commerce)]     | 100%                                                                                                     |
|---------------------------------------------|----------------------------------------------------------------------------------------------------------|
| 278                                         | 44.8%                                                                                                    |
| 620                                         | 99.9%                                                                                                    |
| 26                                          |                                                                                                          |
| 98.00% (State Topper)                       |                                                                                                          |
| 96.8% ( 3rd State Topper)                   | )                                                                                                        |
| cience Stream 100%<br>Commerce Stream 99.1% |                                                                                                          |
|                                             | 278<br>620<br>26<br>98.00% (State Topper)<br>96.8% ( 3 <sup>rd</sup> State Topper)<br>cience Stream 100% |