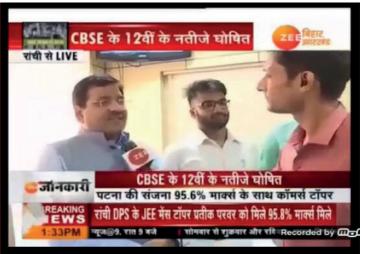

## HIGHLIGHTS OF AISSCE (CLASS - XII) - 2018 AT A GLANCE

| Toppers              | Rank | Name                          | Marks | %      |
|----------------------|------|-------------------------------|-------|--------|
| Overall State Topper | 1.   | Prakhar Kumar                 | 490   | 98.00% |
|                      | 1.   | Prakhar Kumar                 | 490   | 98.00% |
| Science              | 2.   | Shikha Kumari                 | 487   | 97.40% |
|                      | 3.   | Saswati Mallick<br>Ritul Garg | 486   | 97.20% |
|                      | 1.   | Sonam Sinha                   | 484   | 96.80% |
| Commerce             | 2.   | Khushi Saraf<br>Ritu Goenka   | 481   | 96.20% |
|                      | 3.   | Aditi Agarwal                 | 480   | 96.00% |

## 50 + STUDENTS QUALIFIED JEE ADVANCED 2018

Shaan Ul Haque 2nd State Topper, City Topper AIR - 111

Pratik Prawar 2nd City Topper AIR - 152

**Aman Kumar Singh AIR - 478** 

Master Kunal Kumar AIR - 1442

Abhinav Kumar Jha AIR - 2162

## 225+ STUDENTS QUALIFIED JEE MAINS 2018

Pratik Prawar AIR 96, Marks - 316 City Topper

Aman Kumar Singh 290 (AIR 384)

Abhishek Raj 286 (AIR 471)

Shaan UL Haque 284 (AIR 481)

Abhinav Kumar Jha 290 (AIR 384)